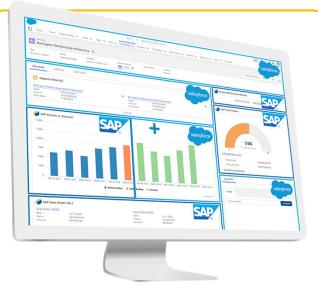

Overcast provides pre-integrated SAP components for Salesforce. They provide real-time access to SAP data and business processes and are available in the Salesforce Sales Cloud, Service Cloud and in Communities. The installation is easy: drag & drop them onto your Salesforce screens using the Lightning Page Builder. They run as is! Components can be configured and you can build your own.