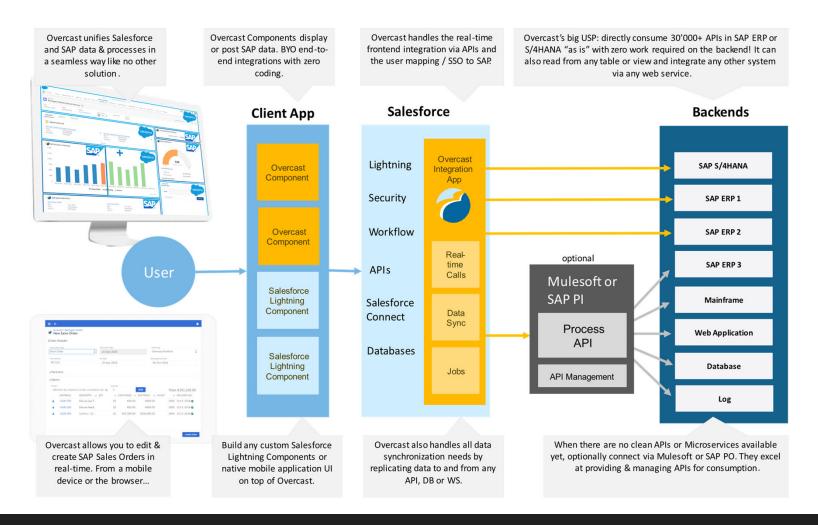

## VIGIENCE OVERCAST

Overcast is a Salesforce-native app to integrate Salesforce with SAP within a day. In addition, connect any other system via Web Services (SOAP, OData or REST), database connectivity (including Oracle, Microsoft SQL Server), CSV file exchange and more.

Overcast is very different from traditional ETL tools. Overcast provides a data access layer for true real-time connectivity to on-premise systems. This allows for simplified integrations that reduce the total integration steps and costs, risk of security breach and dependency on complex technology (e.g. ESB suite). Overcast solves the frontend integration and can work in combination with middlewares such as Mulesoft or SAP PI.

Overcast provides pre-integrated SAP components for Salesforce. They provide real-time access to SAP data and business processes and are available in the Salesforce Sales Cloud, Service Cloud and in Communities. The installation is easy: drag & drop them onto your Salesforce screens using the Lightning Page Builder. They run as is! Components can be configured and you can build your own.