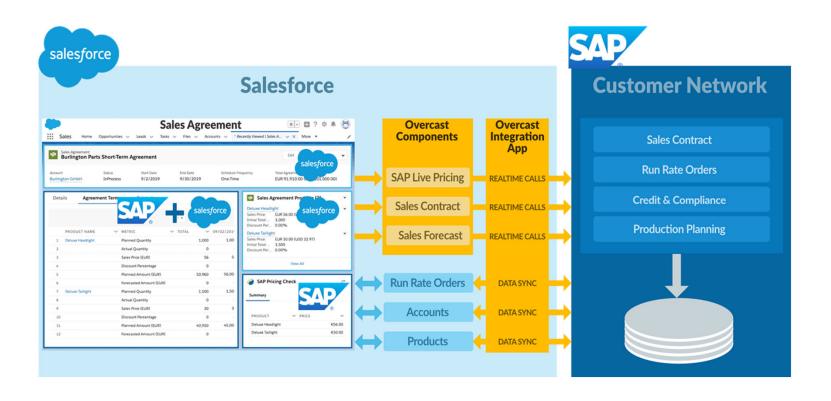

- ✓ Integrated Account, Product and other master data
- ✓ Create Sales Agreement terms based on SAP pricing conditions and copy them to SAP
- ✓ Monitor Sales Agreement performance based on up-to-date SAP order run-rate information
- ✓ Forward the sales forecast from Salesforce to demand planning in SAP and other systems

Overcast provides pre-integrated SAP components for Salesforce. They provide real-time access to SAP data and business processes and are available in the Salesforce Sales Cloud, Service Cloud and in Communities. The installation is easy: drag & drop them onto your Salesforce screens using the Lightning Page Builder. They run as is! Components can be configured and you can build your own.